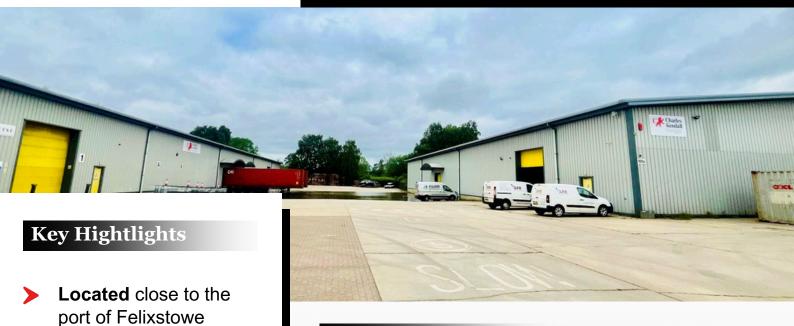

## **LOCATION PROFILE**

- **65,000** sq. ft facility
- 3,200 racked pallet positions
- Bulk storage solutions with full WMS
- > Fulfilment by Amazon and merchant operations
- Eqipment with lifting capabilities up to 5,000 KGS
- ETSF and bonded storage

## Felixstowe, UK

Discover the strategic advantage of our Felixstowe site, housing our ocean import team and warehouses ideally located near the UK's busiest container port.

Our site can offer seamless freight forwarding solutions ensuring efficient handling, storage and distribution.