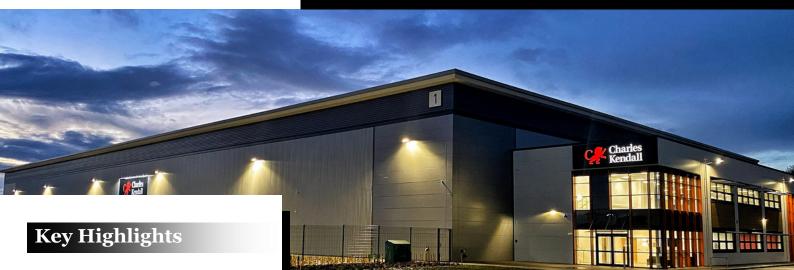

## **LOCATION PROFILE**

- > 100,000 sq. ft facility
- 950 Solar panels installed on warehouse roof
- 11,000 racked pallet positions
- > 16-trailer parking bays.
- > 116-car parking spaces
- Intelligent ground vehicle & drone utilised to support stock cycle counts
- Approved BRCGS, Food and Feed hygiene

## **Coalville**, UK

Our Coalville branch is in Leicestershire in the UK Golden Logistics triangle, an optimum location for all UK product deliveries, from this location we can deliver to 76% of the UK population in less than a 4.5-hour journey by HGV.